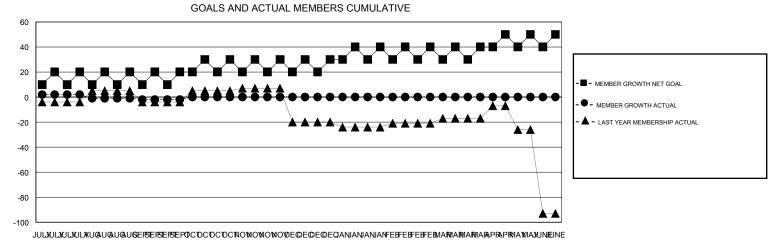

## LOCATION CALIFORNIA GMT: **GMT CA** Clubs Members RESULTS FOR 2019-2020 RESULTS FOR 2019-2020 NEW CLUB GOAL NEW CLUBS DROPPED CLUBS MEMBER GROWTH NET MEMBER GROWTH DROPPED QUARTER QUARTER GOAL ACTUAL MEMBERS ACTUAL (including transfers) 0 12 15 128 96 JULY/AUG/SEPT JULY/AUG/SEPT 0 0 10 0 0 OCT/NOV/DEC OCT/NOV/DEC 0 0 10 0 0 JAN/FEB/MAR JAN/FEB/MAR

APR/MAY/JUNE

0

0

APR/MAY/JUNE

0